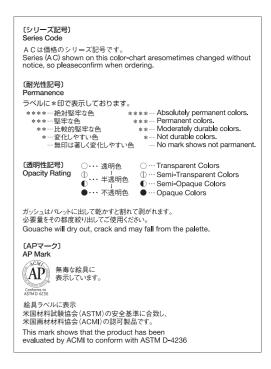

#### HOLBEIN ARTISTS' GOUACHE CHARACTERISTICS

Holbein gouache pigments have been chosen for exceptional saturation and the ability to mix freely without loss of brilliance, opacity or hue value in combination with other colors. In developing the Artist's own color shades, the color selection will always give consistent reliable results without darkening or muddiness. The colors will not bleed or crack and offer absolute opacity when laid one over the other.

The mat surface will be fragile, however, and scratching or rubbing should be avoided. A fixative or mat varnish will enhance surface strength but not without loss of opacity which may change surfacecolor by increasing transparency. This may alter reproduction qualities of art work to be photographed. If mediums are applied, care shouldbe taken to insure a very thin coating only. Capable of being mixed comparably with Holbein transparent watercolors, acrylic colors, or acrylic ink diluted for airbrush use, Holbein Gouache Is a truly professional color product which will meet the requirements of themost demanding artist while, at the same time, offering those characteristics which make it an outstanding medium for the teaching of color theory.