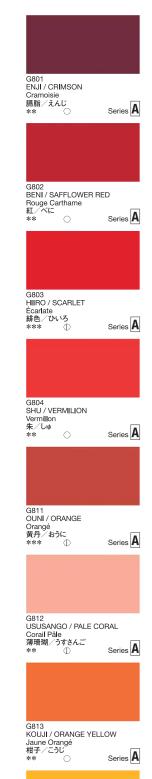

### **Extra-Fine and Brilliant Artists' Opaque Watercolors**

G821 YAMABUKI / KERRIA JAPONICA YELLOW

G825 KIHADA / AMUR CORK YELLOW

Jaune Liège Amur 黄檗/きはだ

G826 KOHAKU / AMBER

OUDO / LIGHT OCHRE

G831 TAISHA / TAISHA BROWN

BENGARA / IRON OXIDE RED

Brun Taisha 岱赭/たいしゃ

Series A

Ambre 琥珀/こはく

G833 AZUKI / RUSSET BROWN

G834 KOGECHA / DARK BROWN

G835 HIWADA / BARK BROWN

Series A

Brun Fonce 焦茶/こげちゃ \*\*\*\*\*

桧皮/ひわだ \*\*\*\*

G872 BOTAN / PEONY

G873 EDOMURASAKI / EDO VIOLET

江戸紫/えどむらさき

Series A

牡丹/ぼたん

G892 AKAKIN / ANTIQUE RICH GOLD