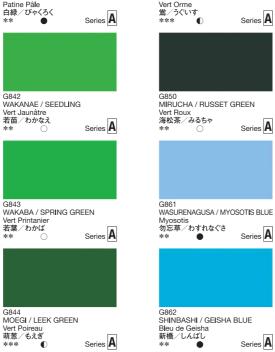

### **Extra-Fine and Brilliant Artists' Opaque Watercolors**

G821 YAMABUKI / KERRIA JAPONICA YELLOW

G825 KIHADA / AMUR CORK YELLOW

Jaune Liège Amur 黄檗/きはだ

G826 KOHAKU / AMBER

OUDO / LIGHT OCHRE

G831 TAISHA / TAISHA BROWN

BENGARA / IRON OXIDE RED

Brun Taisha 岱赭/たいしゃ

Series A

Ambre 琥珀/こはく

G833 AZUKI / RUSSET BROWN

G834 KOGECHA / DARK BROWN

G835 HIWADA / BARK BROWN

Series A