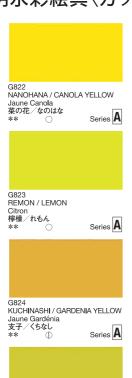

### **Extra-Fine and Brilliant Artists' Opaque Watercolors**

G821 YAMABUKI / KERRIA JAPONICA YELLOW

G825 KIHADA / AMUR CORK YELLOW

Jaune Liège Amur 黄檗/きはだ

G826 KOHAKU / AMBER

OUDO / LIGHT OCHRE

G831 TAISHA / TAISHA BROWN

BENGARA / IRON OXIDE RED

Brun Taisha 岱赭/たいしゃ

Series A

Ambre 琥珀/こはく

G833 AZUKI / RUSSET BROWN

G834 KOGECHA / DARK BROWN

G835 HIWADA / BARK BROWN

Series A